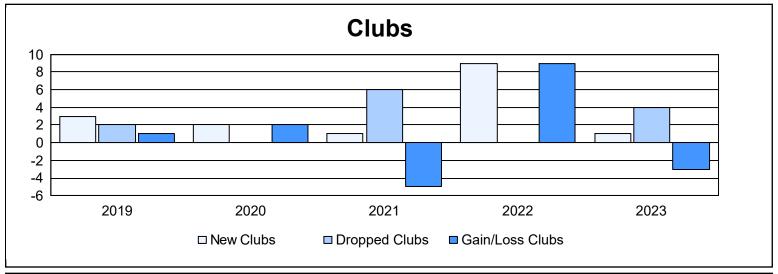

District 117 A

As of June 2023 Cumulative

| Year      | New<br>Clubs | Dropped<br>Clubs | Gain/<br>Loss<br>Clubs | New<br>Members | Charter<br>Members | Reinstate<br>Members | Transfer<br>Members | Total<br>Member<br>Added | Total<br>Members<br>Dropped | Gain/<br>Loss<br>Members |
|-----------|--------------|------------------|------------------------|----------------|--------------------|----------------------|---------------------|--------------------------|-----------------------------|--------------------------|
| 2018-2019 | 3            | 2                | 1                      | 126            | 104                | 25                   | 16                  | 271                      | 243                         | 28                       |
| 2019-2020 | 2            | 0                | 2                      | 91             | 55                 | 2                    | 8                   | 156                      | 130                         | 26                       |
| 2020-2021 | 1            | 6                | -5                     | 63             | 43                 | 2                    | 23                  | 131                      | 257                         | -126                     |
| 2021-2022 | 9            | 0                | 9                      | 151            | 252                | 6                    | 9                   | 418                      | 184                         | 234                      |
| 2022-2023 | 1            | 4                | -3                     | 113            | 28                 | 2                    | 11                  | 154                      | 241                         | -87                      |
| Average   | 3            | 2                | 1                      | 109            | 96                 | 7                    | 13                  | 226                      | 211                         | 15                       |